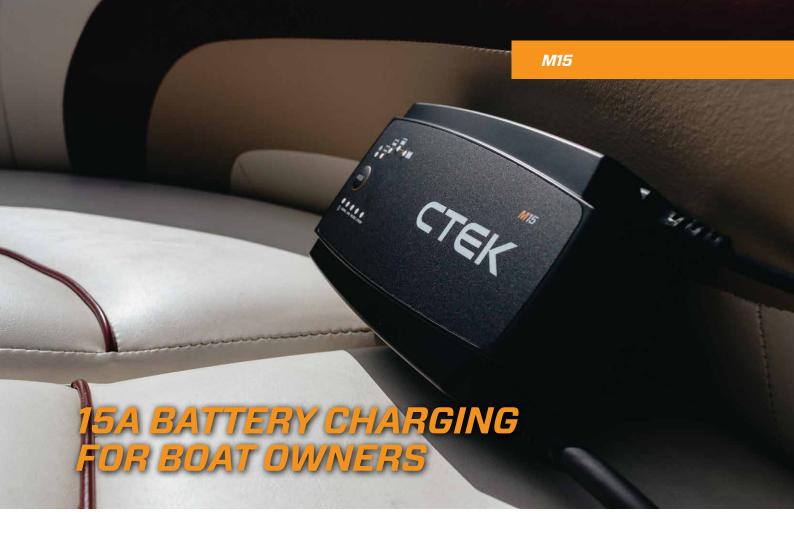

The M15 charges a wide range of marine batteries quickly and effectively.

## ROBUST AND FLEXIBLE

The M15 is the perfect 15A battery charger for all boat owners. It has a range of functions, including a Recond mode for reconditioning deeply discharged Wet and Ca/Ca batteries, and a temperature sensor which optimises the charge if the temperature deviates from +25°C. It also has a Lithium\* mode for lithium\* batteries. The M15 comes with a long 4m cable with M10 eyelets for easy installation on your boat.