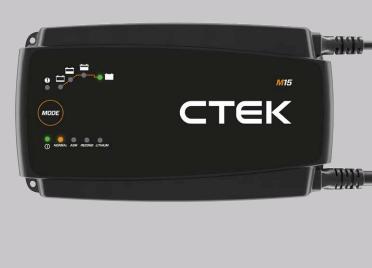

## PRACTICAL AND SIMPLE TO USE

The M15 charger is a practical and simple to use charger with an easy to understand display, It is non-sparking, reverse polarity protected and short-circuit proof, and comes with a 5 year warranty.

- Dedicated Lithium\* mode
- Compatible with batteries from 28Ah to 300Ah (20Ah to 280Ah lithium\*).
- Recond program for deeply discharged batteries
- AGM program for AGM batteries
- Fully automatic and easy to use. Simple to connect, spark proof and reverse-polarity protected.
- Compact tough design
- IP44 rated, making it suitable for outdoor use
- No harmful galvanic currents
- 5-vear warrantv