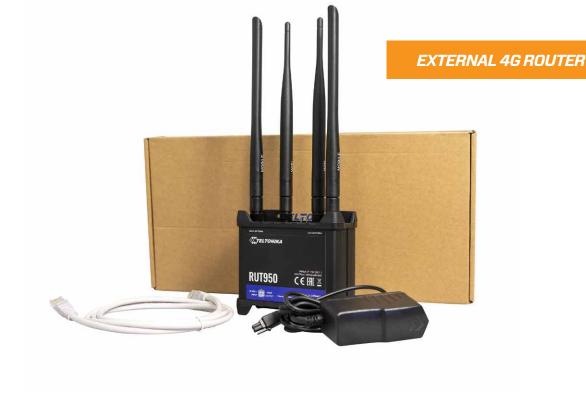

## THE ROUTER IS IDEAL FOR LOCATIONS WHERE THE CHARGING BOXES AND THE INSTALLATION DO NOT HAVE A FIXED INTERNET CONNECTION AVAILABLE.

All the charging boxes are connected to the 4G router with their own Ethernet cable which is plugged into the router. Once the charging boxes have been connected to the router they can access our CHARGEPORTAL (option). The router has sockets for four incoming Ethernet cables from four charging boxes.