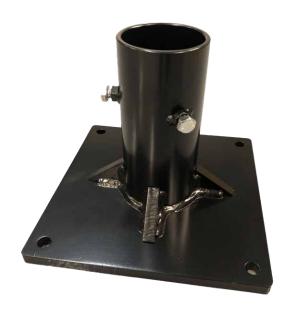

## FOR 60 MM POST

The steel mounting plate is used when the post has to be installed in the ground on a concrete surface or a similar solid material.

The mounting plate has four pre-drilled holes. When combined with a 60 mm post and a bracket, it allows a charging station to be installed on the ground. The 60 mm post (accessory) is fastened to the mounting plate with three bolts which are supplied.

## TECHNICAL DATA

| ARTICLE NUMBER         | 820-00101          |
|------------------------|--------------------|
| MATERIAL               | Steel              |
| ENCLOSURE COLOR        | Black              |
| DIMENSIONS (L X W X H) | 200 x 170 x 200 mm |
| WEIGHT                 | 4.1 kg             |
| STANDARD               | For 60 mm post     |